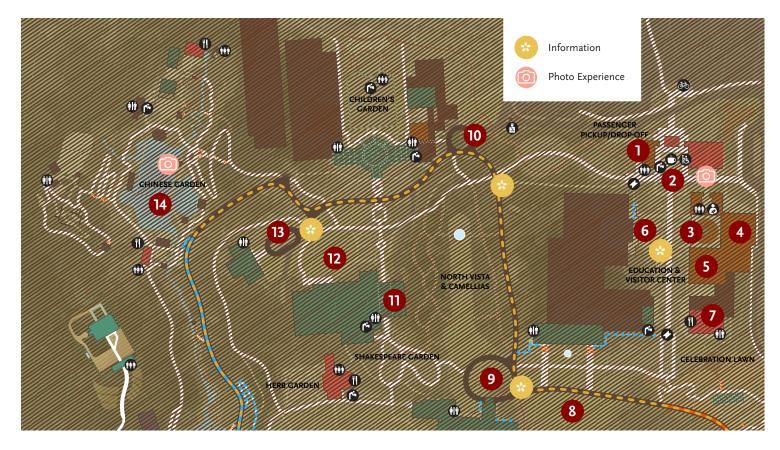

# CHINESE NEW YEAR FESTIVAL AT THE HUNTINGTON

Saturday, Feb. 10 & Sunday, Feb. 11 | 10 a.m.-5 p.m.

- ADMISSION
- 2 BARTH FAMILY ENTRY GROVE Red Car coffee shop 8 a.m.-5:30 p.m.

8 a.m.–5:30 p.m.
See back cover for details.

The Huntington Store 10 a.m.–5 p.m.

**Book Signings** In front of the Store

- Author Oliver Chin
  11:30 a.m., 1:30 p.m., 3:30 p.m.
- Illustrator Jennifer Wood Noon–3 p.m.
- 3 THE ROSE HILLS FOUNDATION GARDEN COURT

**Penjing and Viewing Stone Display**Southern Breeze Tree and Stone Society 10 a.m.-5 p.m.

Educational Tree Styling by Jason Chan 11:30 a.m.-2:30 p.m.

4 ROTHENBERG HALL Martial Arts

K-STAR Contortion and Martial Arts 11 a.m., 1 p.m.

5 HAAGA HALL Bian Lian (Mask Changer) Wei Qi Zhong

11 a.m., 1 p.m., 3 p.m.

6 MUNGER RESEARCH CENTER PLAZA Family Activities Center

- Storytime Theater: Readings by Oliver Chin 11 a.m., 1 p.m., 3 p.m.
- Arts and Crafts 11 a.m.-4 p.m.
- 7 1919 Cafe 10 a.m.–5 p.m. See back cover for details.

8 HUNTINGTON ART GALLERY, EAST LAWN Martial Arts

Shaolin Temple Cultural Center USA 10:30 a.m., 2:30 p.m.

Lion Dancers

Northern Shaolim Kung Fu 12:30 p.m., 3:30 p.m.

9 HUNTINGTON ART GALLERY CIRCLE Food Trucks

10 a.m.–4 p.m. See back cover for details.

Dessert Truck

10 a.m.–4:30 p.m. See back cover for details.

 SCOTT GALLERIES OF AMERICAN ART Calligraphy Demonstrations

Tang Qingnian Loggia, 10 a.m.–noon, 2–4 p.m.

DOROTHY COLLINS BROWN
GARDEN LAWN
Wushu Tai Chi, including Sword, Spear,
and Fan, with Taiko Drums
Guo Jie Tai Chi Academy
11 a.m., 1 p.m., 3 p.m.

13 BOONE GALLERY CIRCLE Food Trucks

10 a.m.-4 p.m. See back cover for details.

(14) CHINESE GARDEN
Chinese Opera: Gift of the Sword from
Mount Phoenix (Saturday)
Chinese Kwun Opera Society

Celebration Court, 11 a.m., 1 p.m.

Chinese Opera: The Banquet from the Palace of Long Life (Sunday)

Chinese Kwun Opera Society Celebration Court, 11 a.m., 1 p.m.

**Chinese Floral Arts Displays** 

Rosa Zee, Chinese Floral Arts Foundation, USA Charter *Penjing Court*, 10 a.m.-5 p.m.

**Live Music** 

Han Music Ensemble 10:30 a.m.-12:30 p.m., 2-4 p.m.

**Brush Painting** 

Peifang Liang Terrace of the Jade Mirror, 11 a.m.–1 p.m., 2–4 p.m.

Jade Court Cafe

11 a.m.–4 p.m. See back cover for details.

Freshwater Pavilion

11 a.m.–3:30 p.m. See back cover for details.

PHOTO EXPERIENCE

\$15 set includes two 4-by-6 instant photos and a digital download. Barth Family Entry Grove and Chinese Garden

Each performance runs about 20 minutes.